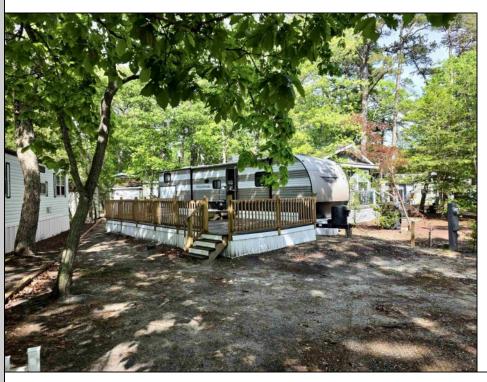

## **COMMENTS**

Turnkey Modern Getaway in Oak Ridge - Lot L-2 Looking for a move-in-ready vacation home or seasonal escape? Welcome to Lot L-2 in Oak Ridge Resort! This beautifully maintained 2-bedroom, 1-bath trailer is just 6 years young and offers a sleek, modern interior that requires no updating-just unpack and enjoy. Step outside to a spacious, attached deck-perfect for morning coffee, afternoon lounging, or entertaining friends and family. With thoughtful upgrades and a clean, contemporary style, this home is ideal for low-maintenance living in a vibrant seasonal community. About Oak Ridge Resort: Oak Ridge is a seasonal community open from April 1st through October 31st, offering a peaceful, resort-style atmosphere with something for everyone. Enjoy a sparkling pool, playgrounds, picnic pavilion, two laundry/bath houses, and a calendar full of fun, community-centered events. Pet-friendly living is welcome here-bring up to two pets and enjoy the community with your furry companions! Condo fee: \$2,150 per season, which includes: Water & sewer, Access to all common area amenities, Bulk cable (2025 will be the final season for this feature). Whether you\re looking for a relaxing weekend retreat or a fullseason getaway, Lot L-2 is your turnkey ticket to summer living made easy. Schedule a tour and see why Oak Ridge is one of the area\'s best-kept secrets!