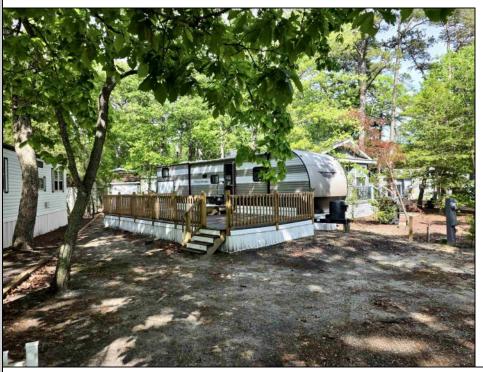

## **COMMENTS**

Turnkey Modern Getaway in Oak Ridge – Lot L-2 Looking for a move-in-ready vacation home or seasonal escape? Welcome to Lot L-2 in Oak Ridge Resort! This beautifully maintained 2-bedroom, 1-bath trailer is just 6 years young and offers a sleek, modern interior that requires no updating—just unpack and enjoy. Step outside to a spacious, attached deck—perfect for morning coffee, afternoon lounging, or entertaining friends and family. With thoughtful upgrades and a clean, contemporary style, this home is ideal for low-maintenance living in a vibrant seasonal community. About Oak Ridge Resort: Oak Ridge is a seasonal community open from April 1st through October 31st, offering a peaceful, resort-style atmosphere with something for everyone. Enjoy a sparkling pool, playgrounds, picnic pavilion, two laundry/bath houses, and a calendar full of fun, community-centered events. Pet-friendly living is welcome here—bring up to two pets and enjoy the community with your furry companions! Condo fee: \$2,150 per season, which includes: Water & sewer, Access to all common area amenities, Bulk cable (2025 will be the final season for this feature). Whether you\'re looking for a relaxing weekend retreat or a full-season getaway, Lot L-2 is your turnkey ticket to summer living made easy. Schedule a tour and see why Oak Ridge is one of the area\'s best-kept secrets!