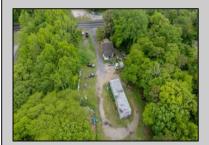

## **COMMENTS**

Partially cleared lot on Rt 9 with plenty of exposure close to rt 147 with a Single family house, workshop and storage buildings on Site. Zoned TB which allows a wide range of businesses that are generally permitted, including retail stores, service businesses, and offices. These zones aim to serve both local residents and potentially a broader area with convenience goods and services. You must do your due diligence and verify with Middle Township for specific zoning restrictions and questions.