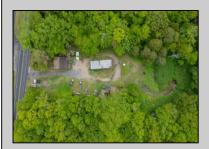

## **COMMENTS**

Partially cleared lot on Rt 9 with plenty of exposure close to rt 147 with a Single family house, workshop and storage buildings on Site. Zoned TB which allows a wide range of businesses that are generally permitted, including retail stores, service businesses, and offices. These zones aim to serve both local residents and potentially a broader area with convenience goods and services. You must do your due diligence and verify with Middle Township for specific zoning restrictions and questions.