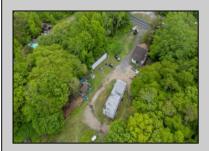

## **COMMENTS**

Partially cleared lot on Rt 9 with plenty of exposure close to rt 147 with a Single family house, workshop and storage buildings on Site. Zoned TB which allows a wide range of businesses that are generally permitted, including retail stores, service businesses, and offices. These zones aim to serve both local residents and potentially a broader area with convenience goods and services. You must do your due diligence and verify with Middle Township for specific zoning restrictions and questions.