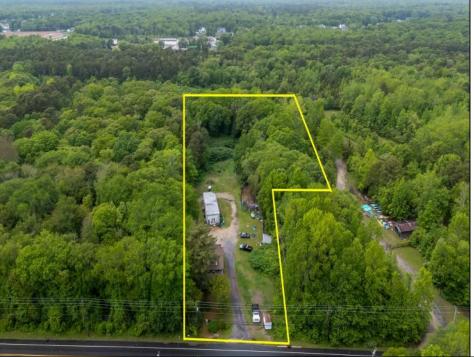

## **COMMENTS**

Partially cleared lot on Rt 9 with plenty of exposure close to rt 147 with a Single family house, workshop and storage buildings on Site. Zoned TB which allows a wide range of businesses that are generally permitted, including retail stores, service businesses, and offices. These zones aim to serve both local residents and potentially a broader area with convenience goods and services. You must do your due diligence and verify with Middle Township for specific zoning restrictions and questions.