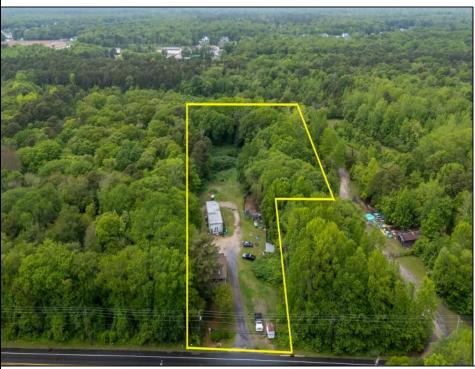

## COMMENTS

Partially cleared lot on Rt 9 with plenty of exposure close to rt 147 with a Single family house, workshop and storage buildings on Site. Zoned TB which allows a wide range of businesses that are generally permitted, including retail stores, service businesses, and offices. These zones aim to serve both local residents and potentially a broader area with convenience goods and services. You must do your due diligence and verify with Middle Township for specific zoning restrictions and questions.

## **PROPERTY DETAILS**