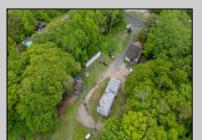

## COMMENTS

Partially cleared lot on Rt 9 with plenty of exposure close to rt 147 with a Single family house, workshop and storage buildings on Site. Zoned TB which allows a wide range of businesses that are generally permitted, including retail stores, service businesses, and offices. These zones aim to serve both local residents and potentially a broader area with convenience goods and services. You must do your due diligence and verify with Middle Township for specific zoning restrictions and questions.