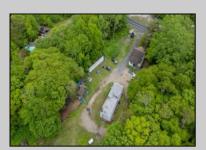

## **COMMENTS**

Partially cleared lot on Rt 9 with plenty of exposure close to rt 147 with a Single family house, workshop and storage buildings on Site. Zoned TB which allows a wide range of businesses that are generally permitted, including retail stores, service businesses, and offices. These zones aim to serve both local residents and potentially a broader area with convenience goods and services. You must do your due diligence and verify with Middle Township for specific zoning restrictions and questions.