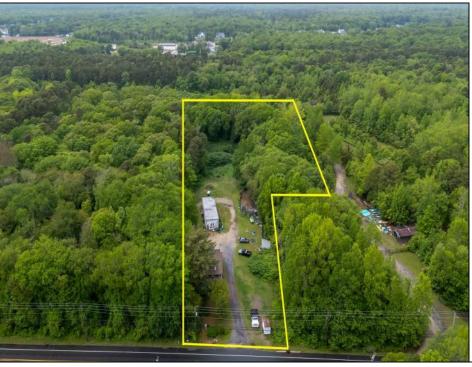

## **COMMENTS**

Partially cleared lot on Rt 9 with plenty of exposure close to rt 147 with a Single family house, workshop and storage buildings on Site. Zoned TB which allows a wide range of businesses that are generally permitted, including retail stores, service businesses, and offices. These zones aim to serve both local residents and potentially a broader area with convenience goods and services. You must do your due diligence and verify with Middle Township for specific zoning restrictions and questions.