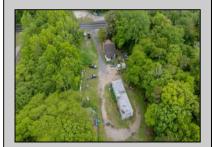

## **COMMENTS**

Partially cleared lot on Rt 9 with plenty of exposure close to rt 147 with a Single family house, workshop and storage buildings on Site. Zoned TB which allows a wide range of businesses that are generally permitted, including retail stores, service businesses, and offices. These zones aim to serve both local residents and potentially a broader area with convenience goods and services. You must do your due diligence and verify with Middle Township for specific zoning restrictions and questions.