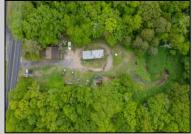

## **COMMENTS**

Partially cleared lot on Rt 9 with plenty of exposure close to rt 147 with a Single family house, workshop and storage buildings on Site. Zoned TB which allows a wide range of businesses that are generally permitted, including retail stores, service businesses, and offices. These zones aim to serve both local residents and potentially a broader area with convenience goods and services. You must do your due diligence and verify with Middle Township for specific zoning restrictions and questions.