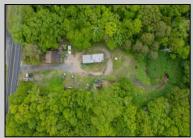

## **COMMENTS**

Partially cleared lot on Rt 9 with plenty of exposure close to rt 147 with a Single family house, workshop and storage buildings on Site. Zoned TB which allows a wide range of businesses that are generally permitted, including retail stores, service businesses, and offices. These zones aim to serve both local residents and potentially a broader area with convenience goods and services. You must do your due diligence and verify with Middle Township for specific zoning restrictions and questions.