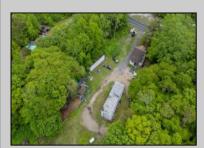

## **COMMENTS**

Partially cleared lot on Rt 9 with plenty of exposure close to rt 147 with a Single family house, workshop and storage buildings on Site. Zoned TB which allows a wide range of businesses that are generally permitted, including retail stores, service businesses, and offices. These zones aim to serve both local residents and potentially a broader area with convenience goods and services. You must do your due diligence and verify with Middle Township for specific zoning restrictions and questions.