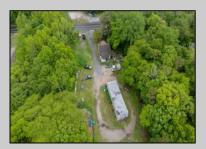

## **COMMENTS**

Partially cleared lot on Rt 9 with plenty of exposure close to rt 147 with a Single family house, workshop and storage buildings on Site. Zoned TB which allows a wide range of businesses that are generally permitted, including retail stores, service businesses, and offices. These zones aim to serve both local residents and potentially a broader area with convenience goods and services. You must do your due diligence and verify with Middle Township for specific zoning restrictions and questions.