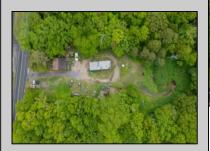

## **COMMENTS**

Partially cleared lot on Rt 9 with plenty of exposure close to rt 147 with a Single family house, workshop and storage buildings on Site. Zoned TB which allows a wide range of businesses that are generally permitted, including retail stores, service businesses, and offices. These zones aim to serve both local residents and potentially a broader area with convenience goods and services. You must do your due diligence and verify with Middle Township for specific zoning restrictions and questions.