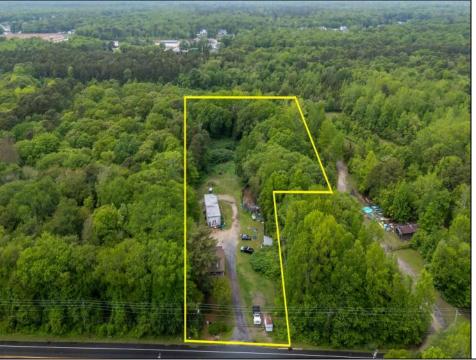

## **COMMENTS**

Partially cleared lot on Rt 9 with plenty of exposure close to rt 147 with a Single family house, workshop and storage buildings on Site. Zoned TB which allows a wide range of businesses that are generally permitted, including retail stores, service businesses, and offices. These zones aim to serve both local residents and potentially a broader area with convenience goods and services. You must do your due diligence and verify with Middle Township for specific zoning restrictions and questions.