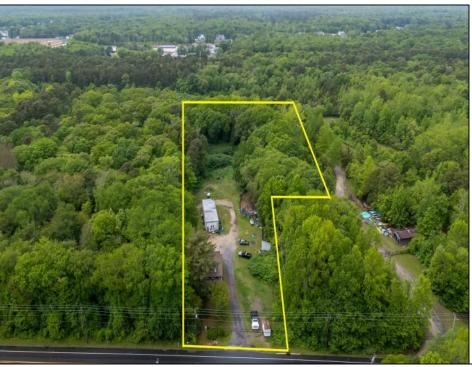

## **COMMENTS**

Partially cleared lot on Rt 9 with plenty of exposure close to rt 147 with a Single family house, workshop and storage buildings on Site. Zoned TB which allows a wide range of businesses that are generally permitted, including retail stores, service businesses, and offices. These zones aim to serve both local residents and potentially a broader area with convenience goods and services. You must do your due diligence and verify with Middle Township for specific zoning restrictions and questions.