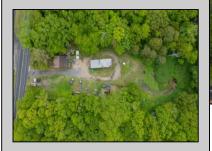

## **COMMENTS**

Partially cleared lot on Rt 9 with plenty of exposure close to rt 147 with a Single family house, workshop and storage buildings on Site. Zoned TB which allows a wide range of businesses that are generally permitted, including retail stores, service businesses, and offices. These zones aim to serve both local residents and potentially a broader area with convenience goods and services. You must do your due diligence and verify with Middle Township for specific zoning restrictions and questions.