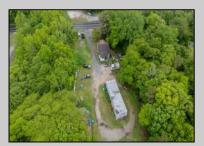

## **COMMENTS**

Partially cleared lot on Rt 9 with plenty of exposure close to rt 147 with a Single family house, workshop and storage buildings on Site. Zoned TB which allows a wide range of businesses that are generally permitted, including retail stores, service businesses, and offices. These zones aim to serve both local residents and potentially a broader area with convenience goods and services. You must do your due diligence and verify with Middle Township for specific zoning restrictions and questions.