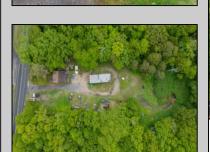

## **COMMENTS**

Partially cleared lot on Rt 9 with plenty of exposure close to rt 147 with a Single family house, workshop and storage buildings on Site. Zoned TB which allows a wide range of businesses that are generally permitted, including retail stores, service businesses, and offices. These zones aim to serve both local residents and potentially a broader area with convenience goods and services. You must do your due diligence and verify with Middle Township for specific zoning restrictions and questions.