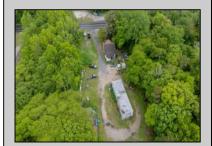

## **COMMENTS**

Partially cleared lot on Rt 9 with plenty of exposure close to rt 147 with a Single family house, workshop and storage buildings on Site. Zoned TB which allows a wide range of businesses that are generally permitted, including retail stores, service businesses, and offices. These zones aim to serve both local residents and potentially a broader area with convenience goods and services. You must do your due diligence and verify with Middle Township for specific zoning restrictions and questions.