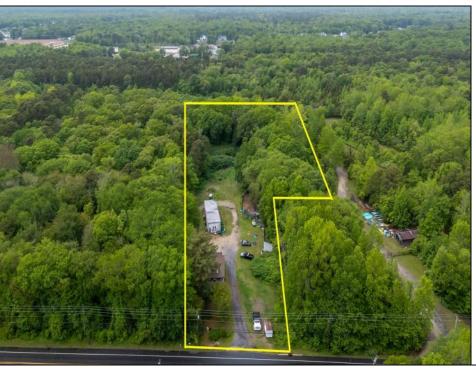

## **COMMENTS**

Partially cleared lot on Rt 9 with plenty of exposure close to rt 147 with a Single family house, workshop and storage buildings on Site. Zoned TB which allows a wide range of businesses that are generally permitted, including retail stores, service businesses, and offices. These zones aim to serve both local residents and potentially a broader area with convenience goods and services. You must do your due diligence and verify with Middle Township for specific zoning restrictions and questions.