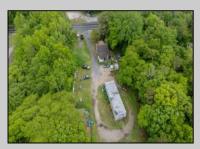

## COMMENTS

Partially cleared lot on Rt 9 with plenty of exposure close to rt 147 with a Single family house, workshop and storage buildings on Site. Zoned TB which allows a wide range of businesses that are generally permitted, including retail stores, service businesses, and offices. These zones aim to serve both local residents and potentially a broader area with convenience goods and services. You must do your due diligence and verify with Middle Township for specific zoning restrictions and questions.