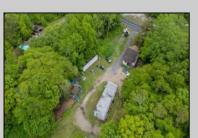

## COMMENTS

Partially cleared lot on Rt 9 with plenty of exposure close to rt 147 with a Single family house, workshop and storage buildings on Site. Zoned TB which allows a wide range of businesses that are generally permitted, including retail stores, service businesses, and offices. These zones aim to serve both local residents and potentially a broader area with convenience goods and services. You must do your due diligence and verify with Middle Township for specific zoning restrictions and questions.