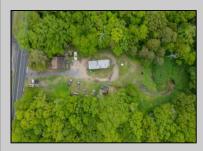

## COMMENTS

Partially cleared lot on Rt 9 with plenty of exposure close to rt 147 with a Single family house, workshop and storage buildings on Site. Zoned TB which allows a wide range of businesses that are generally permitted, including retail stores, service businesses, and offices. These zones aim to serve both local residents and potentially a broader area with convenience goods and services. You must do your due diligence and verify with Middle Township for specific zoning restrictions and questions.