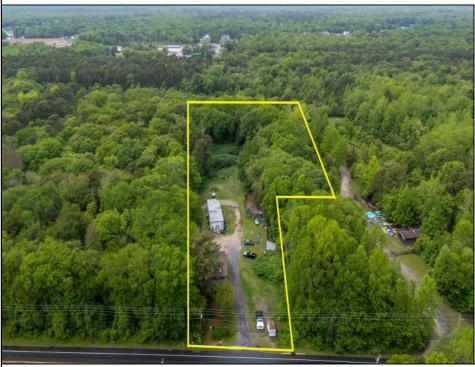

## COMMENTS

Partially cleared lot on Rt 9 with plenty of exposure close to rt 147 with a Single family house, workshop and storage buildings on Site. Zoned TB which allows a wide range of businesses that are generally permitted, including retail stores, service businesses, and offices. These zones aim to serve both local residents and potentially a broader area with convenience goods and services. You must do your due diligence and verify with Middle Township for specific zoning restrictions and questions.