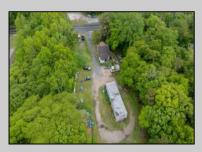

## COMMENTS

Partially cleared lot on Rt 9 with plenty of exposure close to rt 147 with a Single family house, workshop and storage buildings on Site. Zoned TB which allows a wide range of businesses that are generally permitted, including retail stores, service businesses, and offices. These zones aim to serve both local residents and potentially a broader area with convenience goods and services. You must do your due diligence and verify with Middle Township for specific zoning restrictions and questions.