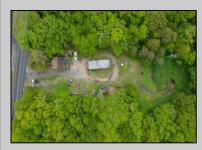

## COMMENTS

Partially cleared lot on Rt 9 with plenty of exposure close to rt 147 with a Single family house, workshop and storage buildings on Site. Zoned TB which allows a wide range of businesses that are generally permitted, including retail stores, service businesses, and offices. These zones aim to serve both local residents and potentially a broader area with convenience goods and services. You must do your due diligence and verify with Middle Township for specific zoning restrictions and questions.