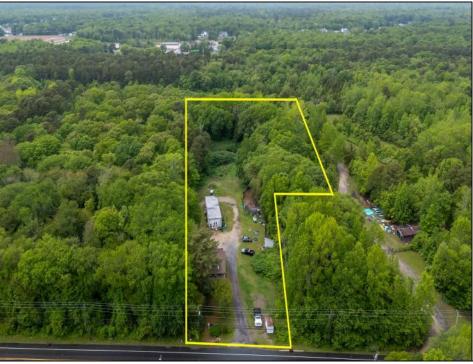

## COMMENTS

Partially cleared lot on Rt 9 with plenty of exposure close to rt 147 with a Single family house, workshop and storage buildings on Site. Zoned TB which allows a wide range of businesses that are generally permitted, including retail stores, service businesses, and offices. These zones aim to serve both local residents and potentially a broader area with convenience goods and services. You must do your due diligence and verify with Middle Township for specific zoning restrictions and questions.