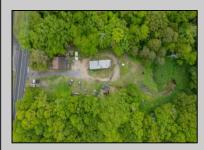

## COMMENTS

Partially cleared lot on Rt 9 with plenty of exposure close to rt 147 with a Single family house, workshop and storage buildings on Site. Zoned TB which allows a wide range of businesses that are generally permitted, including retail stores, service businesses, and offices. These zones aim to serve both local residents and potentially a broader area with convenience goods and services. You must do your due diligence and verify with Middle Township for specific zoning restrictions and questions.

## **PROPERTY DETAILS**