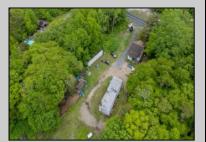

## COMMENTS

Partially cleared lot on Rt 9 with plenty of exposure close to rt 147 with a Single family house, workshop and storage buildings on Site. Zoned TB which allows a wide range of businesses that are generally permitted, including retail stores, service businesses, and offices. These zones aim to serve both local residents and potentially a broader area with convenience goods and services. You must do your due diligence and verify with Middle Township for specific zoning restrictions and questions.