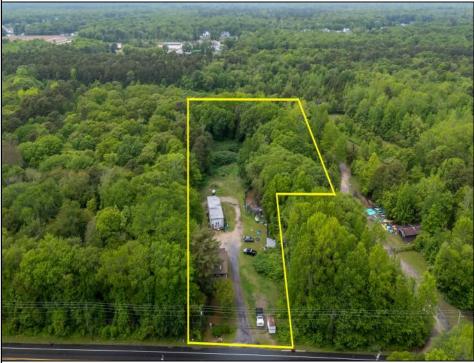

## COMMENTS

Partially cleared lot on Rt 9 with plenty of exposure close to rt 147 with a Single family house, workshop and storage buildings on Site. Zoned TB which allows a wide range of businesses that are generally permitted, including retail stores, service businesses, and offices. These zones aim to serve both local residents and potentially a broader area with convenience goods and services. You must do your due diligence and verify with Middle Township for specific zoning restrictions and questions.