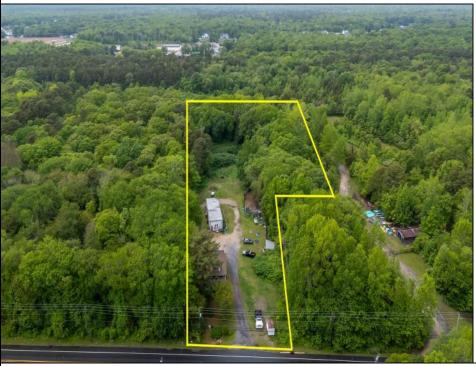

## COMMENTS

Partially cleared lot on Rt 9 with plenty of exposure close to rt 147 with a Single family house, workshop and storage buildings on Site. Zoned TB which allows a wide range of businesses that are generally permitted, including retail stores, service businesses, and offices. These zones aim to serve both local residents and potentially a broader area with convenience goods and services. You must do your due diligence and verify with Middle Township for specific zoning restrictions and questions.