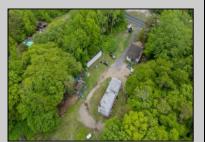

## COMMENTS

Partially cleared lot on Rt 9 with plenty of exposure close to rt 147 with a Single family house, workshop and storage buildings on Site. Zoned TB which allows a wide range of businesses that are generally permitted, including retail stores, service businesses, and offices. These zones aim to serve both local residents and potentially a broader area with convenience goods and services. You must do your due diligence and verify with Middle Township for specific zoning restrictions and questions.