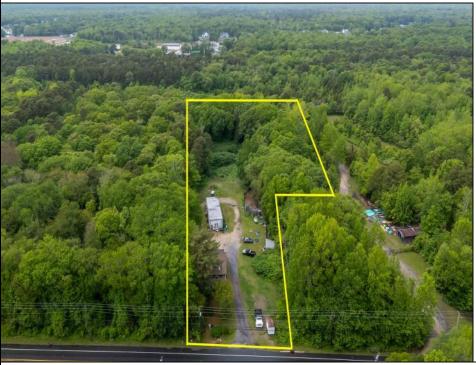

## COMMENTS

Partially cleared lot on Rt 9 with plenty of exposure close to rt 147 with a Single family house, workshop and storage buildings on Site. Zoned TB which allows a wide range of businesses that are generally permitted, including retail stores, service businesses, and offices. These zones aim to serve both local residents and potentially a broader area with convenience goods and services. You must do your due diligence and verify with Middle Township for specific zoning restrictions and questions.