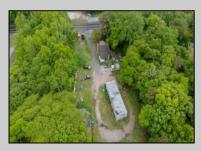

## COMMENTS

Partially cleared lot on Rt 9 with plenty of exposure close to rt 147 with a Single family house, workshop and storage buildings on Site. Zoned TB which allows a wide range of businesses that are generally permitted, including retail stores, service businesses, and offices. These zones aim to serve both local residents and potentially a broader area with convenience goods and services. You must do your due diligence and verify with Middle Township for specific zoning restrictions and questions.