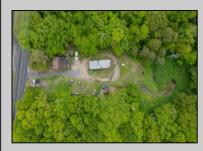

## COMMENTS

Partially cleared lot on Rt 9 with plenty of exposure close to rt 147 with a Single family house, workshop and storage buildings on Site. Zoned TB which allows a wide range of businesses that are generally permitted, including retail stores, service businesses, and offices. These zones aim to serve both local residents and potentially a broader area with convenience goods and services. You must do your due diligence and verify with Middle Township for specific zoning restrictions and questions.