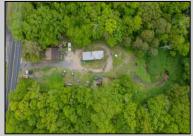

## **COMMENTS**

Partially cleared lot on Rt 9 with plenty of exposure close to rt 147 with a Single family house, workshop and storage buildings on Site. Zoned TB which allows a wide range of businesses that are generally permitted, including retail stores, service businesses, and offices. These zones aim to serve both local residents and potentially a broader area with convenience goods and services. You must do your due diligence and verify with Middle Township for specific zoning restrictions and questions.