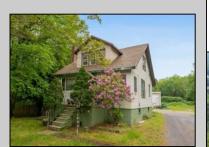

## **COMMENTS**

Partially cleared lot on Rt 9 with plenty of exposure close to rt 147 with a Single family house, workshop and storage buildings on Site. Zoned TB which allows a wide range of businesses that are generally permitted, including retail stores, service businesses, and offices. These zones aim to serve both local residents and potentially a broader area with convenience goods and services. You must do your due diligence and verify with Middle Township for specific zoning restrictions and questions.