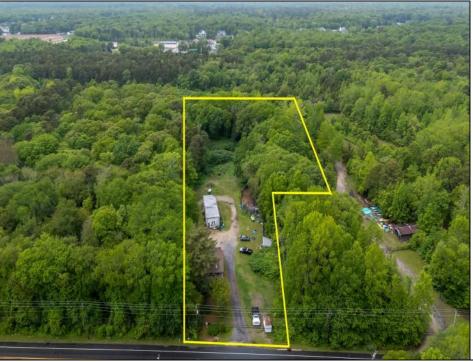

## **COMMENTS**

Partially cleared lot on Rt 9 with plenty of exposure close to rt 147 with a Single family house, workshop and storage buildings on Site. Zoned TB which allows a wide range of businesses that are generally permitted, including retail stores, service businesses, and offices. These zones aim to serve both local residents and potentially a broader area with convenience goods and services. You must do your due diligence and verify with Middle Township for specific zoning restrictions and questions.