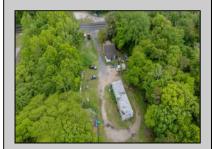

## **COMMENTS**

Partially cleared lot on Rt 9 with plenty of exposure close to rt 147 with a Single family house, workshop and storage buildings on Site. Zoned TB which allows a wide range of businesses that are generally permitted, including retail stores, service businesses, and offices. These zones aim to serve both local residents and potentially a broader area with convenience goods and services. You must do your due diligence and verify with Middle Township for specific zoning restrictions and questions.