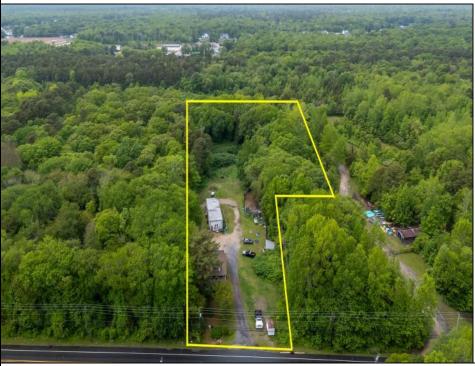

## COMMENTS

Partially cleared lot on Rt 9 with plenty of exposure close to rt 147 with a Single family house, workshop and storage buildings on Site. Zoned TB which allows a wide range of businesses that are generally permitted, including retail stores, service businesses, and offices. These zones aim to serve both local residents and potentially a broader area with convenience goods and services. You must do your due diligence and verify with Middle Township for specific zoning restrictions and questions.