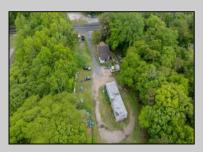

## COMMENTS

Partially cleared lot on Rt 9 with plenty of exposure close to rt 147 with a Single family house, workshop and storage buildings on Site. Zoned TB which allows a wide range of businesses that are generally permitted, including retail stores, service businesses, and offices. These zones aim to serve both local residents and potentially a broader area with convenience goods and services. You must do your due diligence and verify with Middle Township for specific zoning restrictions and questions.