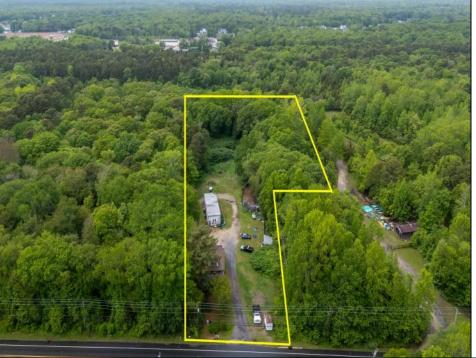

## **COMMENTS**

Partially cleared lot on Rt 9 with plenty of exposure close to rt 147 with a Single family house, workshop and storage buildings on Site. Zoned TB which allows a wide range of businesses that are generally permitted, including retail stores, service businesses, and offices. These zones aim to serve both local residents and potentially a broader area with convenience goods and services. You must do your due diligence and verify with Middle Township for specific zoning restrictions and questions.