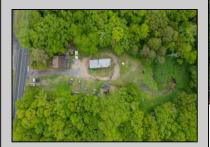

## **COMMENTS**

Partially cleared lot on Rt 9 with plenty of exposure close to rt 147 with a Single family house, workshop and storage buildings on Site. Zoned TB which allows a wide range of businesses that are generally permitted, including retail stores, service businesses, and offices. These zones aim to serve both local residents and potentially a broader area with convenience goods and services. You must do your due diligence and verify with Middle Township for specific zoning restrictions and questions.