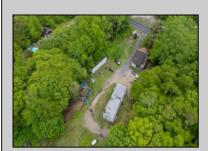

## **COMMENTS**

Partially cleared lot on Rt 9 with plenty of exposure close to rt 147 with a Single family house, workshop and storage buildings on Site. Zoned TB which allows a wide range of businesses that are generally permitted, including retail stores, service businesses, and offices. These zones aim to serve both local residents and potentially a broader area with convenience goods and services. You must do your due diligence and verify with Middle Township for specific zoning restrictions and questions.