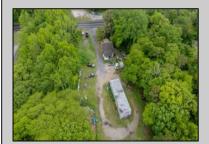

## **COMMENTS**

Partially cleared lot on Rt 9 with plenty of exposure close to rt 147 with a Single family house, workshop and storage buildings on Site. Zoned TB which allows a wide range of businesses that are generally permitted, including retail stores, service businesses, and offices. These zones aim to serve both local residents and potentially a broader area with convenience goods and services. You must do your due diligence and verify with Middle Township for specific zoning restrictions and questions.