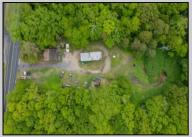

## **COMMENTS**

Partially cleared lot on Rt 9 with plenty of exposure close to rt 147 with a Single family house, workshop and storage buildings on Site. Zoned TB which allows a wide range of businesses that are generally permitted, including retail stores, service businesses, and offices. These zones aim to serve both local residents and potentially a broader area with convenience goods and services. You must do your due diligence and verify with Middle Township for specific zoning restrictions and questions.