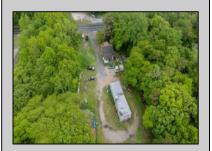

## **COMMENTS**

Partially cleared lot on Rt 9 with plenty of exposure close to rt 147 with a Single family house, workshop and storage buildings on Site. Zoned TB which allows a wide range of businesses that are generally permitted, including retail stores, service businesses, and offices. These zones aim to serve both local residents and potentially a broader area with convenience goods and services. You must do your due diligence and verify with Middle Township for specific zoning restrictions and questions.