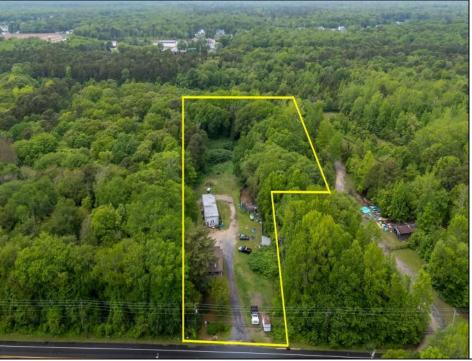

## **COMMENTS**

Partially cleared lot on Rt 9 with plenty of exposure close to rt 147 with a Single family house, workshop and storage buildings on Site. Zoned TB which allows a wide range of businesses that are generally permitted, including retail stores, service businesses, and offices. These zones aim to serve both local residents and potentially a broader area with convenience goods and services. You must do your due diligence and verify with Middle Township for specific zoning restrictions and questions.