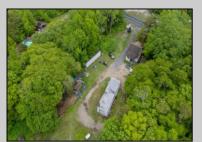

## COMMENTS

Partially cleared lot on Rt 9 with plenty of exposure close to rt 147 with a Single family house, workshop and storage buildings on Site. Zoned TB which allows a wide range of businesses that are generally permitted, including retail stores, service businesses, and offices. These zones aim to serve both local residents and potentially a broader area with convenience goods and services. You must do your due diligence and verify with Middle Township for specific zoning restrictions and questions.

## **PROPERTY DETAILS**