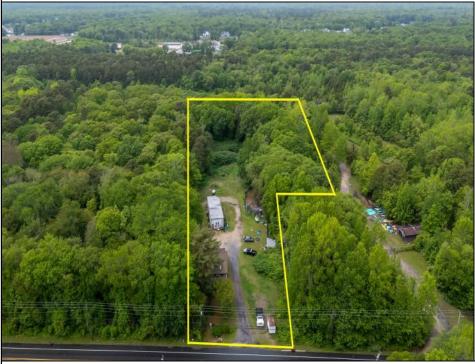

## COMMENTS

Partially cleared lot on Rt 9 with plenty of exposure close to rt 147 with a Single family house, workshop and storage buildings on Site. Zoned TB which allows a wide range of businesses that are generally permitted, including retail stores, service businesses, and offices. These zones aim to serve both local residents and potentially a broader area with convenience goods and services. You must do your due diligence and verify with Middle Township for specific zoning restrictions and questions.

## **PROPERTY DETAILS**