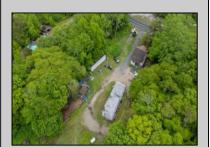

## **COMMENTS**

Partially cleared lot on Rt 9 with plenty of exposure close to rt 147 with a Single family house, workshop and storage buildings on Site. Zoned TB which allows a wide range of businesses that are generally permitted, including retail stores, service businesses, and offices. These zones aim to serve both local residents and potentially a broader area with convenience goods and services. You must do your due diligence and verify with Middle Township for specific zoning restrictions and questions.