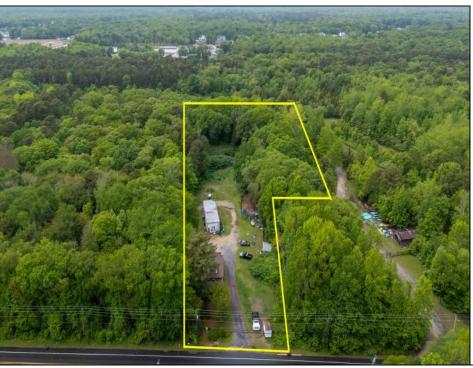

## **COMMENTS**

Partially cleared lot on Rt 9 with plenty of exposure close to rt 147 with a Single family house, workshop and storage buildings on Site. Zoned TB which allows a wide range of businesses that are generally permitted, including retail stores, service businesses, and offices. These zones aim to serve both local residents and potentially a broader area with convenience goods and services. You must do your due diligence and verify with Middle Township for specific zoning restrictions and questions.