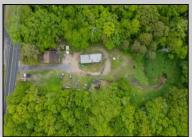

## **COMMENTS**

Partially cleared lot on Rt 9 with plenty of exposure close to rt 147 with a Single family house, workshop and storage buildings on Site. Zoned TB which allows a wide range of businesses that are generally permitted, including retail stores, service businesses, and offices. These zones aim to serve both local residents and potentially a broader area with convenience goods and services. You must do your due diligence and verify with Middle Township for specific zoning restrictions and questions.