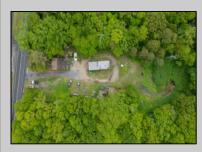

## COMMENTS

Partially cleared lot on Rt 9 with plenty of exposure close to rt 147 with a Single family house, workshop and storage buildings on Site. Zoned TB which allows a wide range of businesses that are generally permitted, including retail stores, service businesses, and offices. These zones aim to serve both local residents and potentially a broader area with convenience goods and services. You must do your due diligence and verify with Middle Township for specific zoning restrictions and questions.