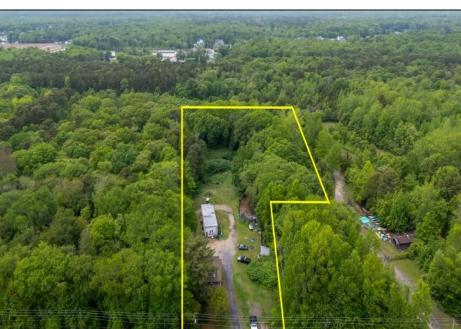

## COMMENTS

Partially cleared lot on Rt 9 with plenty of exposure close to rt 147 with a Single family house, workshop and storage buildings on Site. Zoned TB which allows a wide range of businesses that are generally permitted, including retail stores, service businesses, and offices. These zones aim to serve both local residents and potentially a broader area with convenience goods and services. You must do your due diligence and verify with Middle Township for specific zoning restrictions and questions.