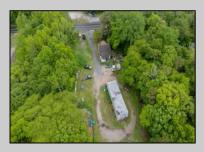

## COMMENTS

Partially cleared lot on Rt 9 with plenty of exposure close to rt 147 with a Single family house, workshop and storage buildings on Site. Zoned TB which allows a wide range of businesses that are generally permitted, including retail stores, service businesses, and offices. These zones aim to serve both local residents and potentially a broader area with convenience goods and services. You must do your due diligence and verify with Middle Township for specific zoning restrictions and questions.