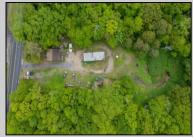

## **COMMENTS**

Partially cleared lot on Rt 9 with plenty of exposure close to rt 147 with a Single family house, workshop and storage buildings on Site. Zoned TB which allows a wide range of businesses that are generally permitted, including retail stores, service businesses, and offices. These zones aim to serve both local residents and potentially a broader area with convenience goods and services. You must do your due diligence and verify with Middle Township for specific zoning restrictions and questions.