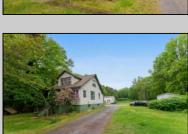

## **COMMENTS**

Partially cleared lot on Rt 9 with plenty of exposure close to rt 147 with a Single family house, workshop and storage buildings on Site. Zoned TB which allows a wide range of businesses that are generally permitted, including retail stores, service businesses, and offices. These zones aim to serve both local residents and potentially a broader area with convenience goods and services. You must do your due diligence and verify with Middle Township for specific zoning restrictions and questions.