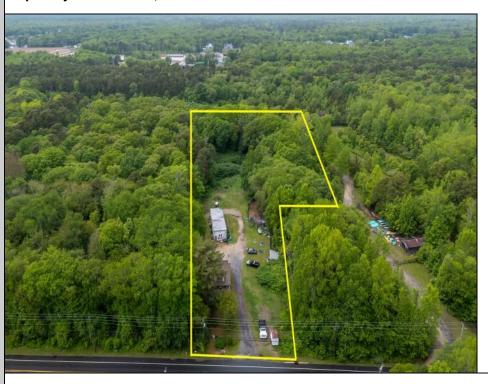

## **COMMENTS**

Partially cleared lot on Rt 9 with plenty of exposure close to rt 147 with a Single family house, workshop and storage buildings on Site. Zoned TB which allows a wide range of businesses that are generally permitted, including retail stores, service businesses, and offices. These zones aim to serve both local residents and potentially a broader area with convenience goods and services. You must do your due diligence and verify with Middle Township for specific zoning restrictions and questions.