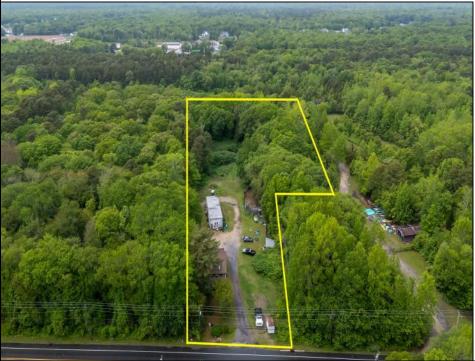

## COMMENTS

Partially cleared lot on Rt 9 with plenty of exposure close to rt 147 with a Single family house, workshop and storage buildings on Site. Zoned TB which allows a wide range of businesses that are generally permitted, including retail stores, service businesses, and offices. These zones aim to serve both local residents and potentially a broader area with convenience goods and services. You must do your due diligence and verify with Middle Township for specific zoning restrictions and questions.