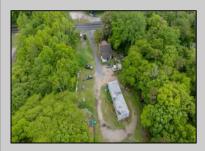

## COMMENTS

Partially cleared lot on Rt 9 with plenty of exposure close to rt 147 with a Single family house, workshop and storage buildings on Site. Zoned TB which allows a wide range of businesses that are generally permitted, including retail stores, service businesses, and offices. These zones aim to serve both local residents and potentially a broader area with convenience goods and services. You must do your due diligence and verify with Middle Township for specific zoning restrictions and questions.