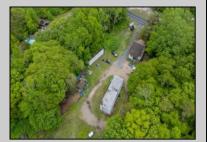

## COMMENTS

Partially cleared lot on Rt 9 with plenty of exposure close to rt 147 with a Single family house, workshop and storage buildings on Site. Zoned TB which allows a wide range of businesses that are generally permitted, including retail stores, service businesses, and offices. These zones aim to serve both local residents and potentially a broader area with convenience goods and services. You must do your due diligence and verify with Middle Township for specific zoning restrictions and questions.