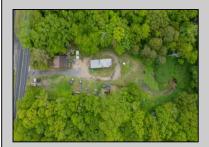

## **COMMENTS**

Partially cleared lot on Rt 9 with plenty of exposure close to rt 147 with a Single family house, workshop and storage buildings on Site. Zoned TB which allows a wide range of businesses that are generally permitted, including retail stores, service businesses, and offices. These zones aim to serve both local residents and potentially a broader area with convenience goods and services. You must do your due diligence and verify with Middle Township for specific zoning restrictions and questions.