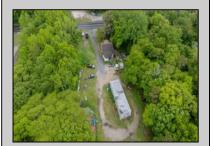

## **COMMENTS**

Partially cleared lot on Rt 9 with plenty of exposure close to rt 147 with a Single family house, workshop and storage buildings on Site. Zoned TB which allows a wide range of businesses that are generally permitted, including retail stores, service businesses, and offices. These zones aim to serve both local residents and potentially a broader area with convenience goods and services. You must do your due diligence and verify with Middle Township for specific zoning restrictions and questions.