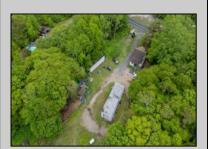

## **COMMENTS**

Partially cleared lot on Rt 9 with plenty of exposure close to rt 147 with a Single family house, workshop and storage buildings on Site. Zoned TB which allows a wide range of businesses that are generally permitted, including retail stores, service businesses, and offices. These zones aim to serve both local residents and potentially a broader area with convenience goods and services. You must do your due diligence and verify with Middle Township for specific zoning restrictions and questions.