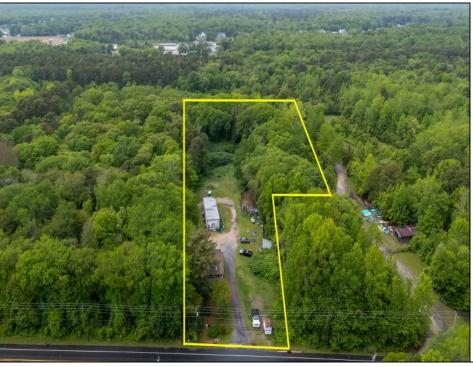

## **COMMENTS**

Partially cleared lot on Rt 9 with plenty of exposure close to rt 147 with a Single family house, workshop and storage buildings on Site. Zoned TB which allows a wide range of businesses that are generally permitted, including retail stores, service businesses, and offices. These zones aim to serve both local residents and potentially a broader area with convenience goods and services. You must do your due diligence and verify with Middle Township for specific zoning restrictions and questions.