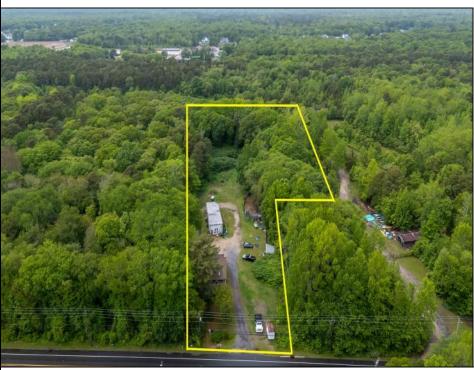

## COMMENTS

Partially cleared lot on Rt 9 with plenty of exposure close to rt 147 with a Single family house, workshop and storage buildings on Site. Zoned TB which allows a wide range of businesses that are generally permitted, including retail stores, service businesses, and offices. These zones aim to serve both local residents and potentially a broader area with convenience goods and services. You must do your due diligence and verify with Middle Township for specific zoning restrictions and questions.