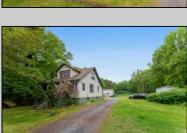

## **COMMENTS**

Partially cleared lot on Rt 9 with plenty of exposure close to rt 147 with a Single family house, workshop and storage buildings on Site. Zoned TB which allows a wide range of businesses that are generally permitted, including retail stores, service businesses, and offices. These zones aim to serve both local residents and potentially a broader area with convenience goods and services. You must do your due diligence and verify with Middle Township for specific zoning restrictions and questions.