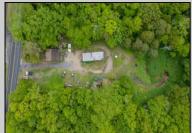

## **COMMENTS**

Partially cleared lot on Rt 9 with plenty of exposure close to rt 147 with a Single family house, workshop and storage buildings on Site. Zoned TB which allows a wide range of businesses that are generally permitted, including retail stores, service businesses, and offices. These zones aim to serve both local residents and potentially a broader area with convenience goods and services. You must do your due diligence and verify with Middle Township for specific zoning restrictions and questions.