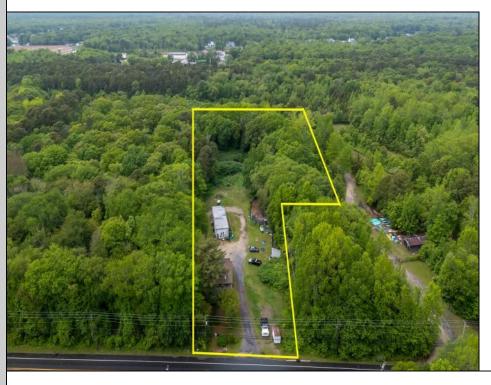

## **COMMENTS**

Partially cleared lot on Rt 9 with plenty of exposure close to rt 147 with a Single family house, workshop and storage buildings on Site. Zoned TB which allows a wide range of businesses that are generally permitted, including retail stores, service businesses, and offices. These zones aim to serve both local residents and potentially a broader area with convenience goods and services. You must do your due diligence and verify with Middle Township for specific zoning restrictions and questions.