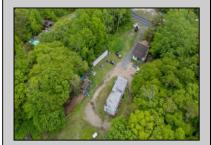

## **COMMENTS**

Partially cleared lot on Rt 9 with plenty of exposure close to rt 147 with a Single family house, workshop and storage buildings on Site. Zoned TB which allows a wide range of businesses that are generally permitted, including retail stores, service businesses, and offices. These zones aim to serve both local residents and potentially a broader area with convenience goods and services. You must do your due diligence and verify with Middle Township for specific zoning restrictions and questions.