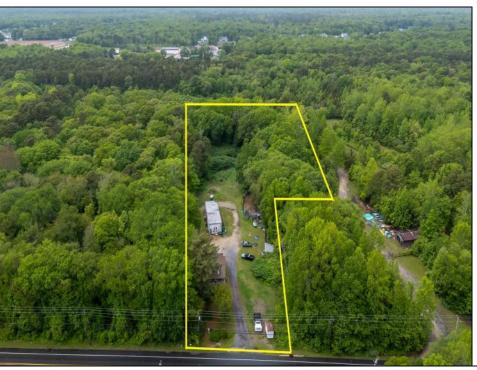

## **COMMENTS**

Partially cleared lot on Rt 9 with plenty of exposure close to rt 147 with a Single family house, workshop and storage buildings on Site. Zoned TB which allows a wide range of businesses that are generally permitted, including retail stores, service businesses, and offices. These zones aim to serve both local residents and potentially a broader area with convenience goods and services. You must do your due diligence and verify with Middle Township for specific zoning restrictions and questions.