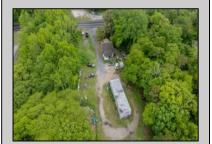

## **COMMENTS**

Partially cleared lot on Rt 9 with plenty of exposure close to rt 147 with a Single family house, workshop and storage buildings on Site. Zoned TB which allows a wide range of businesses that are generally permitted, including retail stores, service businesses, and offices. These zones aim to serve both local residents and potentially a broader area with convenience goods and services. You must do your due diligence and verify with Middle Township for specific zoning restrictions and questions.