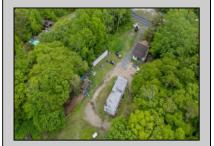

## **COMMENTS**

Partially cleared lot on Rt 9 with plenty of exposure close to rt 147 with a Single family house, workshop and storage buildings on Site. Zoned TB which allows a wide range of businesses that are generally permitted, including retail stores, service businesses, and offices. These zones aim to serve both local residents and potentially a broader area with convenience goods and services. You must do your due diligence and verify with Middle Township for specific zoning restrictions and questions.