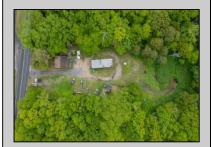

## **COMMENTS**

Partially cleared lot on Rt 9 with plenty of exposure close to rt 147 with a Single family house, workshop and storage buildings on Site. Zoned TB which allows a wide range of businesses that are generally permitted, including retail stores, service businesses, and offices. These zones aim to serve both local residents and potentially a broader area with convenience goods and services. You must do your due diligence and verify with Middle Township for specific zoning restrictions and questions.