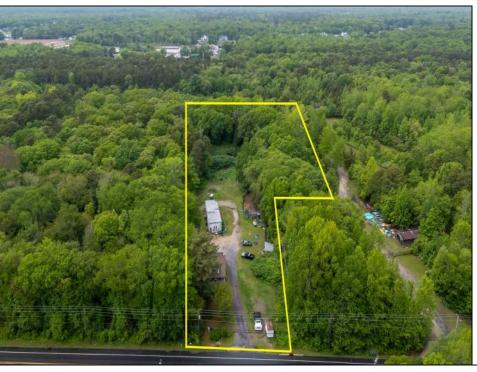

## **COMMENTS**

Partially cleared lot on Rt 9 with plenty of exposure close to rt 147 with a Single family house, workshop and storage buildings on Site. Zoned TB which allows a wide range of businesses that are generally permitted, including retail stores, service businesses, and offices. These zones aim to serve both local residents and potentially a broader area with convenience goods and services. You must do your due diligence and verify with Middle Township for specific zoning restrictions and questions.