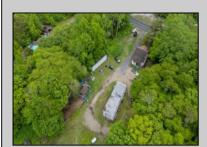

## **COMMENTS**

Partially cleared lot on Rt 9 with plenty of exposure close to rt 147 with a Single family house, workshop and storage buildings on Site. Zoned TB which allows a wide range of businesses that are generally permitted, including retail stores, service businesses, and offices. These zones aim to serve both local residents and potentially a broader area with convenience goods and services. You must do your due diligence and verify with Middle Township for specific zoning restrictions and questions.