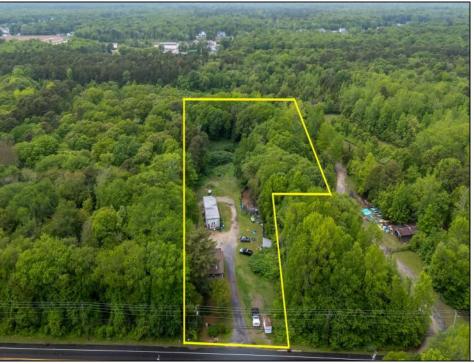

## **COMMENTS**

Partially cleared lot on Rt 9 with plenty of exposure close to rt 147 with a Single family house, workshop and storage buildings on Site. Zoned TB which allows a wide range of businesses that are generally permitted, including retail stores, service businesses, and offices. These zones aim to serve both local residents and potentially a broader area with convenience goods and services. You must do your due diligence and verify with Middle Township for specific zoning restrictions and questions.