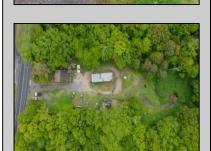

## **COMMENTS**

Partially cleared lot on Rt 9 with plenty of exposure close to rt 147 with a Single family house, workshop and storage buildings on Site. Zoned TB which allows a wide range of businesses that are generally permitted, including retail stores, service businesses, and offices. These zones aim to serve both local residents and potentially a broader area with convenience goods and services. You must do your due diligence and verify with Middle Township for specific zoning restrictions and questions.