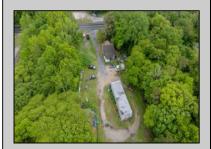

## **COMMENTS**

Partially cleared lot on Rt 9 with plenty of exposure close to rt 147 with a Single family house, workshop and storage buildings on Site. Zoned TB which allows a wide range of businesses that are generally permitted, including retail stores, service businesses, and offices. These zones aim to serve both local residents and potentially a broader area with convenience goods and services. You must do your due diligence and verify with Middle Township for specific zoning restrictions and questions.