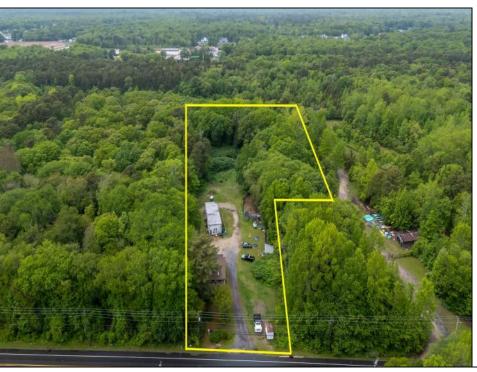

## **COMMENTS**

Partially cleared lot on Rt 9 with plenty of exposure close to rt 147 with a Single family house, workshop and storage buildings on Site. Zoned TB which allows a wide range of businesses that are generally permitted, including retail stores, service businesses, and offices. These zones aim to serve both local residents and potentially a broader area with convenience goods and services. You must do your due diligence and verify with Middle Township for specific zoning restrictions and questions.