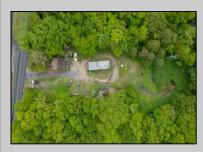

## COMMENTS

Partially cleared lot on Rt 9 with plenty of exposure close to rt 147 with a Single family house, workshop and storage buildings on Site. Zoned TB which allows a wide range of businesses that are generally permitted, including retail stores, service businesses, and offices. These zones aim to serve both local residents and potentially a broader area with convenience goods and services. You must do your due diligence and verify with Middle Township for specific zoning restrictions and questions.