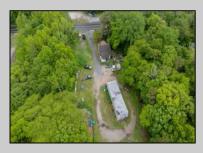

## COMMENTS

Partially cleared lot on Rt 9 with plenty of exposure close to rt 147 with a Single family house, workshop and storage buildings on Site. Zoned TB which allows a wide range of businesses that are generally permitted, including retail stores, service businesses, and offices. These zones aim to serve both local residents and potentially a broader area with convenience goods and services. You must do your due diligence and verify with Middle Township for specific zoning restrictions and questions.