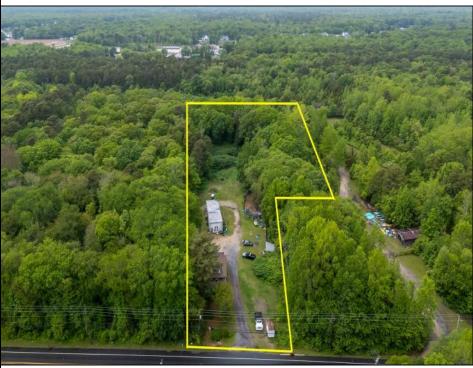

## COMMENTS

Partially cleared lot on Rt 9 with plenty of exposure close to rt 147 with a Single family house, workshop and storage buildings on Site. Zoned TB which allows a wide range of businesses that are generally permitted, including retail stores, service businesses, and offices. These zones aim to serve both local residents and potentially a broader area with convenience goods and services. You must do your due diligence and verify with Middle Township for specific zoning restrictions and questions.

## **PROPERTY DETAILS**