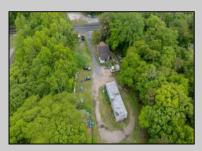

## COMMENTS

Partially cleared lot on Rt 9 with plenty of exposure close to rt 147 with a Single family house, workshop and storage buildings on Site. Zoned TB which allows a wide range of businesses that are generally permitted, including retail stores, service businesses, and offices. These zones aim to serve both local residents and potentially a broader area with convenience goods and services. You must do your due diligence and verify with Middle Township for specific zoning restrictions and questions.