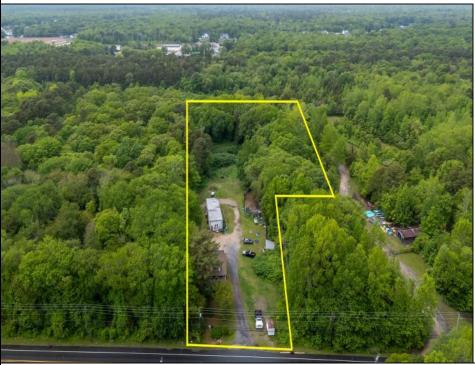

## COMMENTS

Partially cleared lot on Rt 9 with plenty of exposure close to rt 147 with a Single family house, workshop and storage buildings on Site. Zoned TB which allows a wide range of businesses that are generally permitted, including retail stores, service businesses, and offices. These zones aim to serve both local residents and potentially a broader area with convenience goods and services. You must do your due diligence and verify with Middle Township for specific zoning restrictions and questions.

## **PROPERTY DETAILS**