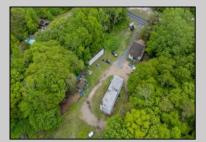

## COMMENTS

Partially cleared lot on Rt 9 with plenty of exposure close to rt 147 with a Single family house, workshop and storage buildings on Site. Zoned TB which allows a wide range of businesses that are generally permitted, including retail stores, service businesses, and offices. These zones aim to serve both local residents and potentially a broader area with convenience goods and services. You must do your due diligence and verify with Middle Township for specific zoning restrictions and questions.

## **PROPERTY DETAILS**