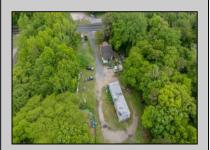

## **COMMENTS**

Partially cleared lot on Rt 9 with plenty of exposure close to rt 147 with a Single family house, workshop and storage buildings on Site. Zoned TB which allows a wide range of businesses that are generally permitted, including retail stores, service businesses, and offices. These zones aim to serve both local residents and potentially a broader area with convenience goods and services. You must do your due diligence and verify with Middle Township for specific zoning restrictions and questions.