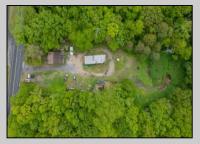

## **COMMENTS**

Partially cleared lot on Rt 9 with plenty of exposure close to rt 147 with a Single family house, workshop and storage buildings on Site. Zoned TB which allows a wide range of businesses that are generally permitted, including retail stores, service businesses, and offices. These zones aim to serve both local residents and potentially a broader area with convenience goods and services. You must do your due diligence and verify with Middle Township for specific zoning restrictions and questions.