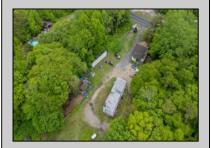

## **COMMENTS**

Partially cleared lot on Rt 9 with plenty of exposure close to rt 147 with a Single family house, workshop and storage buildings on Site. Zoned TB which allows a wide range of businesses that are generally permitted, including retail stores, service businesses, and offices. These zones aim to serve both local residents and potentially a broader area with convenience goods and services. You must do your due diligence and verify with Middle Township for specific zoning restrictions and questions.