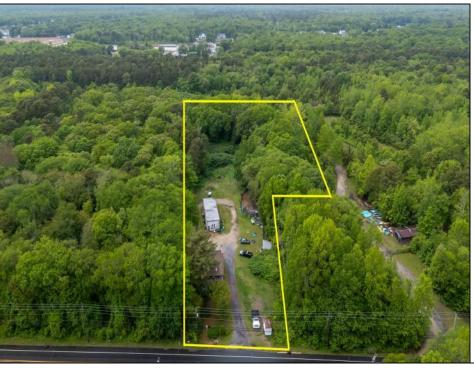

## **COMMENTS**

Partially cleared lot on Rt 9 with plenty of exposure close to rt 147 with a Single family house, workshop and storage buildings on Site. Zoned TB which allows a wide range of businesses that are generally permitted, including retail stores, service businesses, and offices. These zones aim to serve both local residents and potentially a broader area with convenience goods and services. You must do your due diligence and verify with Middle Township for specific zoning restrictions and questions.