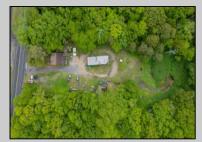

## **COMMENTS**

Partially cleared lot on Rt 9 with plenty of exposure close to rt 147 with a Single family house, workshop and storage buildings on Site. Zoned TB which allows a wide range of businesses that are generally permitted, including retail stores, service businesses, and offices. These zones aim to serve both local residents and potentially a broader area with convenience goods and services. You must do your due diligence and verify with Middle Township for specific zoning restrictions and questions.