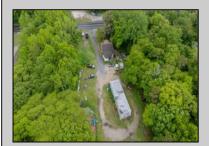

## **COMMENTS**

Partially cleared lot on Rt 9 with plenty of exposure close to rt 147 with a Single family house, workshop and storage buildings on Site. Zoned TB which allows a wide range of businesses that are generally permitted, including retail stores, service businesses, and offices. These zones aim to serve both local residents and potentially a broader area with convenience goods and services. You must do your due diligence and verify with Middle Township for specific zoning restrictions and questions.