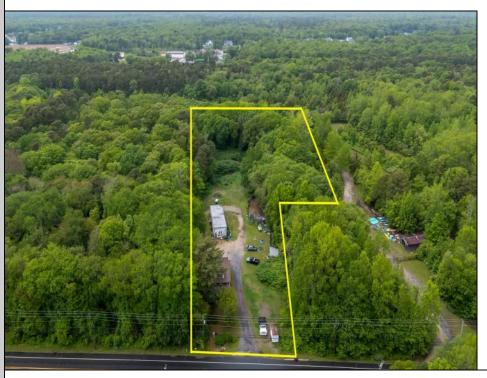

## **COMMENTS**

Partially cleared lot on Rt 9 with plenty of exposure close to rt 147 with a Single family house, workshop and storage buildings on Site. Zoned TB which allows a wide range of businesses that are generally permitted, including retail stores, service businesses, and offices. These zones aim to serve both local residents and potentially a broader area with convenience goods and services. You must do your due diligence and verify with Middle Township for specific zoning restrictions and questions.