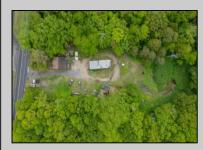

## COMMENTS

Partially cleared lot on Rt 9 with plenty of exposure close to rt 147 with a Single family house, workshop and storage buildings on Site. Zoned TB which allows a wide range of businesses that are generally permitted, including retail stores, service businesses, and offices. These zones aim to serve both local residents and potentially a broader area with convenience goods and services. You must do your due diligence and verify with Middle Township for specific zoning restrictions and questions.

## **PROPERTY DETAILS**