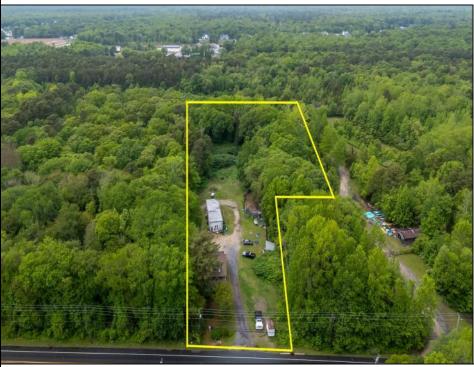

## COMMENTS

Partially cleared lot on Rt 9 with plenty of exposure close to rt 147 with a Single family house, workshop and storage buildings on Site. Zoned TB which allows a wide range of businesses that are generally permitted, including retail stores, service businesses, and offices. These zones aim to serve both local residents and potentially a broader area with convenience goods and services. You must do your due diligence and verify with Middle Township for specific zoning restrictions and questions.