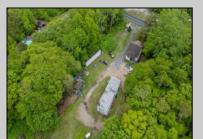

## COMMENTS

Partially cleared lot on Rt 9 with plenty of exposure close to rt 147 with a Single family house, workshop and storage buildings on Site. Zoned TB which allows a wide range of businesses that are generally permitted, including retail stores, service businesses, and offices. These zones aim to serve both local residents and potentially a broader area with convenience goods and services. You must do your due diligence and verify with Middle Township for specific zoning restrictions and questions.