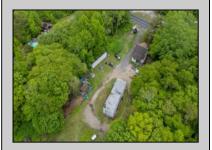

## **COMMENTS**

Partially cleared lot on Rt 9 with plenty of exposure close to rt 147 with a Single family house, workshop and storage buildings on Site. Zoned TB which allows a wide range of businesses that are generally permitted, including retail stores, service businesses, and offices. These zones aim to serve both local residents and potentially a broader area with convenience goods and services. You must do your due diligence and verify with Middle Township for specific zoning restrictions and questions.