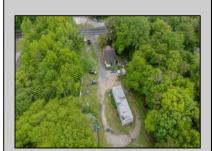

## **COMMENTS**

Partially cleared lot on Rt 9 with plenty of exposure close to rt 147 with a Single family house, workshop and storage buildings on Site. Zoned TB which allows a wide range of businesses that are generally permitted, including retail stores, service businesses, and offices. These zones aim to serve both local residents and potentially a broader area with convenience goods and services. You must do your due diligence and verify with Middle Township for specific zoning restrictions and questions.