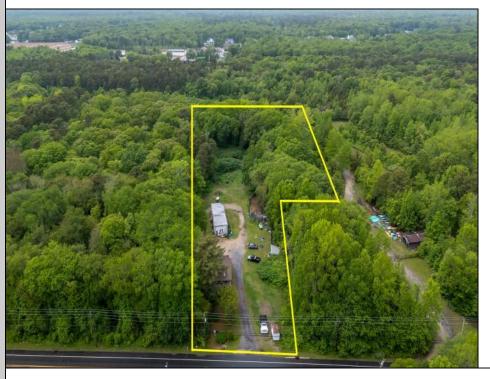

## **COMMENTS**

Partially cleared lot on Rt 9 with plenty of exposure close to rt 147 with a Single family house, workshop and storage buildings on Site. Zoned TB which allows a wide range of businesses that are generally permitted, including retail stores, service businesses, and offices. These zones aim to serve both local residents and potentially a broader area with convenience goods and services. You must do your due diligence and verify with Middle Township for specific zoning restrictions and questions.