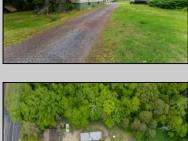

## **COMMENTS**

Partially cleared lot on Rt 9 with plenty of exposure close to rt 147 with a Single family house, workshop and storage buildings on Site. Zoned TB which allows a wide range of businesses that are generally permitted, including retail stores, service businesses, and offices. These zones aim to serve both local residents and potentially a broader area with convenience goods and services. You must do your due diligence and verify with Middle Township for specific zoning restrictions and questions.