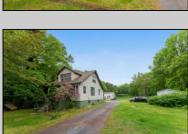

## **COMMENTS**

Partially cleared lot on Rt 9 with plenty of exposure close to rt 147 with a Single family house, workshop and storage buildings on Site. Zoned TB which allows a wide range of businesses that are generally permitted, including retail stores, service businesses, and offices. These zones aim to serve both local residents and potentially a broader area with convenience goods and services. You must do your due diligence and verify with Middle Township for specific zoning restrictions and questions.