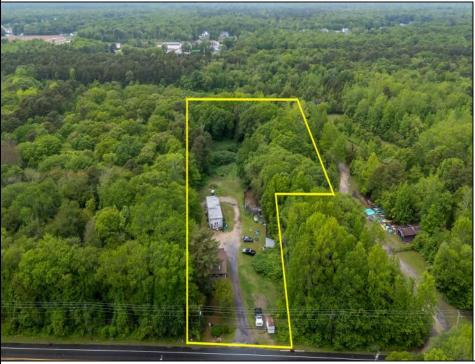

## COMMENTS

Partially cleared lot on Rt 9 with plenty of exposure close to rt 147 with a Single family house, workshop and storage buildings on Site. Zoned TB which allows a wide range of businesses that are generally permitted, including retail stores, service businesses, and offices. These zones aim to serve both local residents and potentially a broader area with convenience goods and services. You must do your due diligence and verify with Middle Township for specific zoning restrictions and questions.

## **PROPERTY DETAILS**