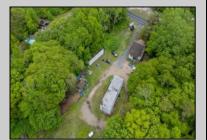

## COMMENTS

Partially cleared lot on Rt 9 with plenty of exposure close to rt 147 with a Single family house, workshop and storage buildings on Site. Zoned TB which allows a wide range of businesses that are generally permitted, including retail stores, service businesses, and offices. These zones aim to serve both local residents and potentially a broader area with convenience goods and services. You must do your due diligence and verify with Middle Township for specific zoning restrictions and questions.