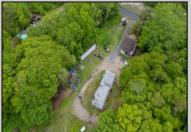

## COMMENTS

Partially cleared lot on Rt 9 with plenty of exposure close to rt 147 with a Single family house, workshop and storage buildings on Site. Zoned TB which allows a wide range of businesses that are generally permitted, including retail stores, service businesses, and offices. These zones aim to serve both local residents and potentially a broader area with convenience goods and services. You must do your due diligence and verify with Middle Township for specific zoning restrictions and questions.