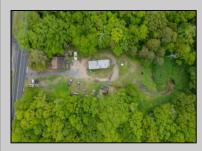

## COMMENTS

Partially cleared lot on Rt 9 with plenty of exposure close to rt 147 with a Single family house, workshop and storage buildings on Site. Zoned TB which allows a wide range of businesses that are generally permitted, including retail stores, service businesses, and offices. These zones aim to serve both local residents and potentially a broader area with convenience goods and services. You must do your due diligence and verify with Middle Township for specific zoning restrictions and questions.