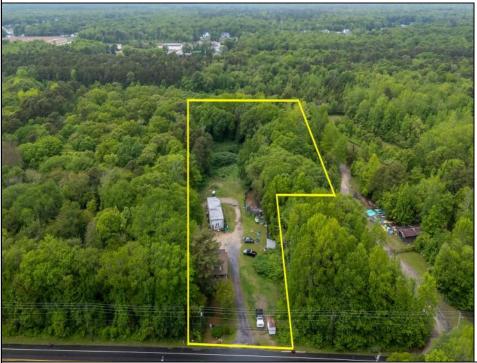

## COMMENTS

Partially cleared lot on Rt 9 with plenty of exposure close to rt 147 with a Single family house, workshop and storage buildings on Site. Zoned TB which allows a wide range of businesses that are generally permitted, including retail stores, service businesses, and offices. These zones aim to serve both local residents and potentially a broader area with convenience goods and services. You must do your due diligence and verify with Middle Township for specific zoning restrictions and questions.