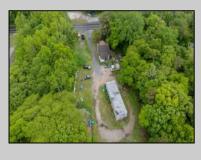

## COMMENTS

Partially cleared lot on Rt 9 with plenty of exposure close to rt 147 with a Single family house, workshop and storage buildings on Site. Zoned TB which allows a wide range of businesses that are generally permitted, including retail stores, service businesses, and offices. These zones aim to serve both local residents and potentially a broader area with convenience goods and services. You must do your due diligence and verify with Middle Township for specific zoning restrictions and questions.