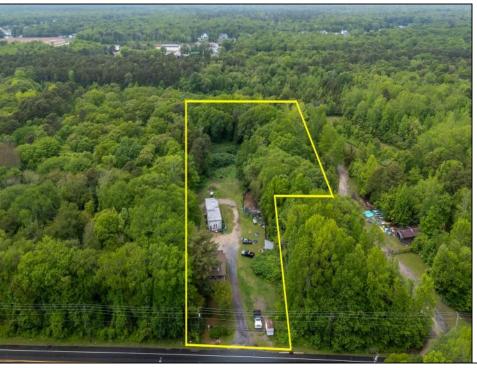

## **COMMENTS**

Partially cleared lot on Rt 9 with plenty of exposure close to rt 147 with a Single family house, workshop and storage buildings on Site. Zoned TB which allows a wide range of businesses that are generally permitted, including retail stores, service businesses, and offices. These zones aim to serve both local residents and potentially a broader area with convenience goods and services. You must do your due diligence and verify with Middle Township for specific zoning restrictions and questions.