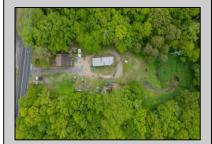

## **COMMENTS**

Partially cleared lot on Rt 9 with plenty of exposure close to rt 147 with a Single family house, workshop and storage buildings on Site. Zoned TB which allows a wide range of businesses that are generally permitted, including retail stores, service businesses, and offices. These zones aim to serve both local residents and potentially a broader area with convenience goods and services. You must do your due diligence and verify with Middle Township for specific zoning restrictions and questions.