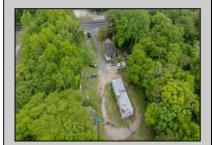

## **COMMENTS**

Partially cleared lot on Rt 9 with plenty of exposure close to rt 147 with a Single family house, workshop and storage buildings on Site. Zoned TB which allows a wide range of businesses that are generally permitted, including retail stores, service businesses, and offices. These zones aim to serve both local residents and potentially a broader area with convenience goods and services. You must do your due diligence and verify with Middle Township for specific zoning restrictions and questions.