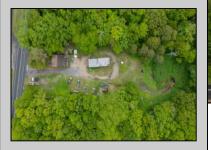

## **COMMENTS**

Partially cleared lot on Rt 9 with plenty of exposure close to rt 147 with a Single family house, workshop and storage buildings on Site. Zoned TB which allows a wide range of businesses that are generally permitted, including retail stores, service businesses, and offices. These zones aim to serve both local residents and potentially a broader area with convenience goods and services. You must do your due diligence and verify with Middle Township for specific zoning restrictions and questions.