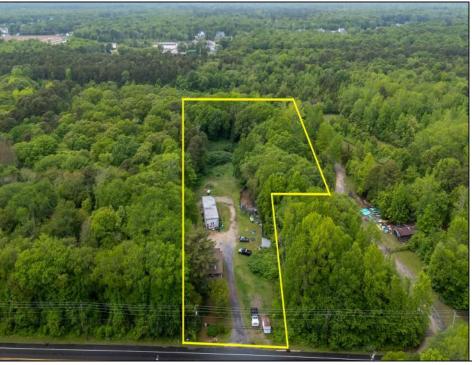

## **COMMENTS**

Partially cleared lot on Rt 9 with plenty of exposure close to rt 147 with a Single family house, workshop and storage buildings on Site. Zoned TB which allows a wide range of businesses that are generally permitted, including retail stores, service businesses, and offices. These zones aim to serve both local residents and potentially a broader area with convenience goods and services. You must do your due diligence and verify with Middle Township for specific zoning restrictions and questions.