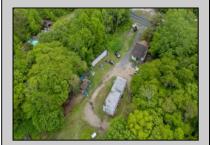

## **COMMENTS**

Partially cleared lot on Rt 9 with plenty of exposure close to rt 147 with a Single family house, workshop and storage buildings on Site. Zoned TB which allows a wide range of businesses that are generally permitted, including retail stores, service businesses, and offices. These zones aim to serve both local residents and potentially a broader area with convenience goods and services. You must do your due diligence and verify with Middle Township for specific zoning restrictions and questions.