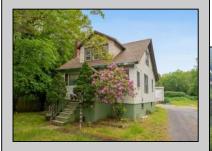

## **COMMENTS**

Partially cleared lot on Rt 9 with plenty of exposure close to rt 147 with a Single family house, workshop and storage buildings on Site. Zoned TB which allows a wide range of businesses that are generally permitted, including retail stores, service businesses, and offices. These zones aim to serve both local residents and potentially a broader area with convenience goods and services. You must do your due diligence and verify with Middle Township for specific zoning restrictions and questions.