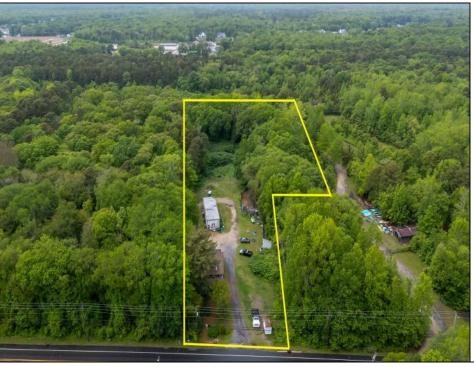

## **COMMENTS**

Partially cleared lot on Rt 9 with plenty of exposure close to rt 147 with a Single family house, workshop and storage buildings on Site. Zoned TB which allows a wide range of businesses that are generally permitted, including retail stores, service businesses, and offices. These zones aim to serve both local residents and potentially a broader area with convenience goods and services. You must do your due diligence and verify with Middle Township for specific zoning restrictions and questions.