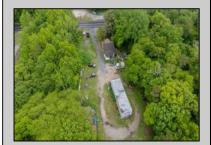

## **COMMENTS**

Partially cleared lot on Rt 9 with plenty of exposure close to rt 147 with a Single family house, workshop and storage buildings on Site. Zoned TB which allows a wide range of businesses that are generally permitted, including retail stores, service businesses, and offices. These zones aim to serve both local residents and potentially a broader area with convenience goods and services. You must do your due diligence and verify with Middle Township for specific zoning restrictions and questions.