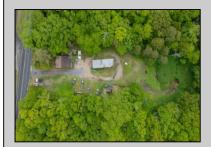

## **COMMENTS**

Partially cleared lot on Rt 9 with plenty of exposure close to rt 147 with a Single family house, workshop and storage buildings on Site. Zoned TB which allows a wide range of businesses that are generally permitted, including retail stores, service businesses, and offices. These zones aim to serve both local residents and potentially a broader area with convenience goods and services. You must do your due diligence and verify with Middle Township for specific zoning restrictions and questions.