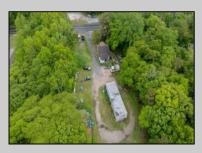

## COMMENTS

Partially cleared lot on Rt 9 with plenty of exposure close to rt 147 with a Single family house, workshop and storage buildings on Site. Zoned TB which allows a wide range of businesses that are generally permitted, including retail stores, service businesses, and offices. These zones aim to serve both local residents and potentially a broader area with convenience goods and services. You must do your due diligence and verify with Middle Township for specific zoning restrictions and questions.