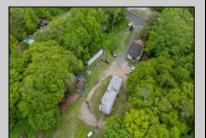

## COMMENTS

Partially cleared lot on Rt 9 with plenty of exposure close to rt 147 with a Single family house, workshop and storage buildings on Site. Zoned TB which allows a wide range of businesses that are generally permitted, including retail stores, service businesses, and offices. These zones aim to serve both local residents and potentially a broader area with convenience goods and services. You must do your due diligence and verify with Middle Township for specific zoning restrictions and questions.