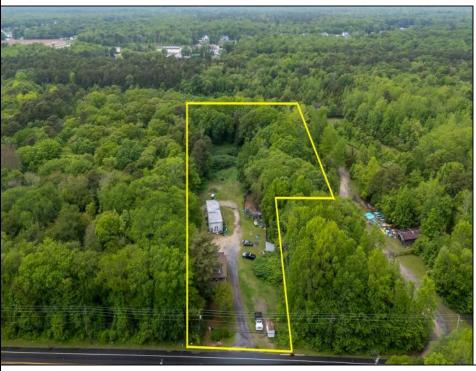

## COMMENTS

Partially cleared lot on Rt 9 with plenty of exposure close to rt 147 with a Single family house, workshop and storage buildings on Site. Zoned TB which allows a wide range of businesses that are generally permitted, including retail stores, service businesses, and offices. These zones aim to serve both local residents and potentially a broader area with convenience goods and services. You must do your due diligence and verify with Middle Township for specific zoning restrictions and questions.