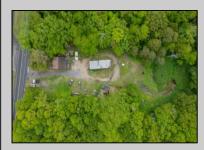

## COMMENTS

Partially cleared lot on Rt 9 with plenty of exposure close to rt 147 with a Single family house, workshop and storage buildings on Site. Zoned TB which allows a wide range of businesses that are generally permitted, including retail stores, service businesses, and offices. These zones aim to serve both local residents and potentially a broader area with convenience goods and services. You must do your due diligence and verify with Middle Township for specific zoning restrictions and questions.