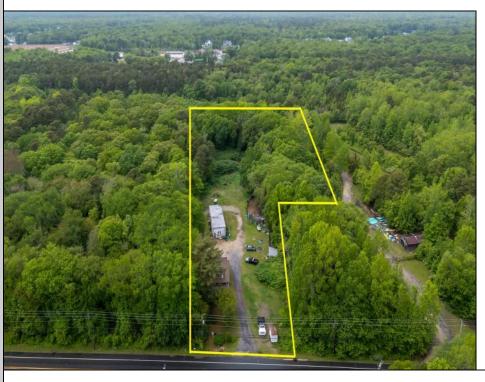

## **COMMENTS**

Partially cleared lot on Rt 9 with plenty of exposure close to rt 147 with a Single family house, workshop and storage buildings on Site. Zoned TB which allows a wide range of businesses that are generally permitted, including retail stores, service businesses, and offices. These zones aim to serve both local residents and potentially a broader area with convenience goods and services. You must do your due diligence and verify with Middle Township for specific zoning restrictions and questions.