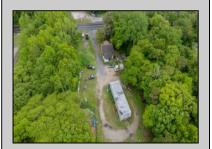

## **COMMENTS**

Partially cleared lot on Rt 9 with plenty of exposure close to rt 147 with a Single family house, workshop and storage buildings on Site. Zoned TB which allows a wide range of businesses that are generally permitted, including retail stores, service businesses, and offices. These zones aim to serve both local residents and potentially a broader area with convenience goods and services. You must do your due diligence and verify with Middle Township for specific zoning restrictions and questions.