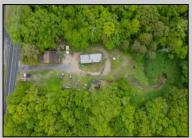

## **COMMENTS**

Partially cleared lot on Rt 9 with plenty of exposure close to rt 147 with a Single family house, workshop and storage buildings on Site. Zoned TB which allows a wide range of businesses that are generally permitted, including retail stores, service businesses, and offices. These zones aim to serve both local residents and potentially a broader area with convenience goods and services. You must do your due diligence and verify with Middle Township for specific zoning restrictions and questions.