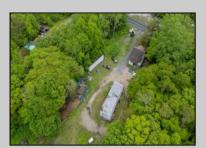

## **COMMENTS**

Partially cleared lot on Rt 9 with plenty of exposure close to rt 147 with a Single family house, workshop and storage buildings on Site. Zoned TB which allows a wide range of businesses that are generally permitted, including retail stores, service businesses, and offices. These zones aim to serve both local residents and potentially a broader area with convenience goods and services. You must do your due diligence and verify with Middle Township for specific zoning restrictions and questions.