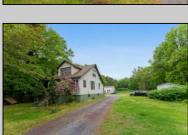

## **COMMENTS**

Partially cleared lot on Rt 9 with plenty of exposure close to rt 147 with a Single family house, workshop and storage buildings on Site. Zoned TB which allows a wide range of businesses that are generally permitted, including retail stores, service businesses, and offices. These zones aim to serve both local residents and potentially a broader area with convenience goods and services. You must do your due diligence and verify with Middle Township for specific zoning restrictions and questions.