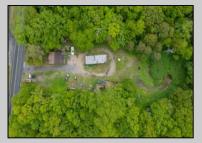

## **COMMENTS**

Partially cleared lot on Rt 9 with plenty of exposure close to rt 147 with a Single family house, workshop and storage buildings on Site. Zoned TB which allows a wide range of businesses that are generally permitted, including retail stores, service businesses, and offices. These zones aim to serve both local residents and potentially a broader area with convenience goods and services. You must do your due diligence and verify with Middle Township for specific zoning restrictions and questions.