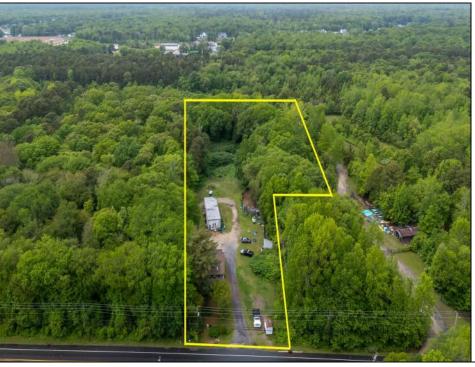

## **COMMENTS**

Partially cleared lot on Rt 9 with plenty of exposure close to rt 147 with a Single family house, workshop and storage buildings on Site. Zoned TB which allows a wide range of businesses that are generally permitted, including retail stores, service businesses, and offices. These zones aim to serve both local residents and potentially a broader area with convenience goods and services. You must do your due diligence and verify with Middle Township for specific zoning restrictions and questions.