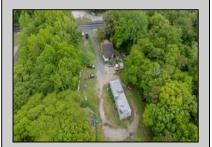

## **COMMENTS**

Partially cleared lot on Rt 9 with plenty of exposure close to rt 147 with a Single family house, workshop and storage buildings on Site. Zoned TB which allows a wide range of businesses that are generally permitted, including retail stores, service businesses, and offices. These zones aim to serve both local residents and potentially a broader area with convenience goods and services. You must do your due diligence and verify with Middle Township for specific zoning restrictions and questions.