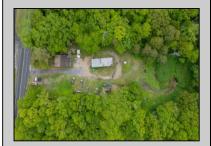

## **COMMENTS**

Partially cleared lot on Rt 9 with plenty of exposure close to rt 147 with a Single family house, workshop and storage buildings on Site. Zoned TB which allows a wide range of businesses that are generally permitted, including retail stores, service businesses, and offices. These zones aim to serve both local residents and potentially a broader area with convenience goods and services. You must do your due diligence and verify with Middle Township for specific zoning restrictions and questions.