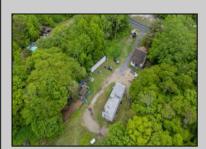

## **COMMENTS**

Partially cleared lot on Rt 9 with plenty of exposure close to rt 147 with a Single family house, workshop and storage buildings on Site. Zoned TB which allows a wide range of businesses that are generally permitted, including retail stores, service businesses, and offices. These zones aim to serve both local residents and potentially a broader area with convenience goods and services. You must do your due diligence and verify with Middle Township for specific zoning restrictions and questions.