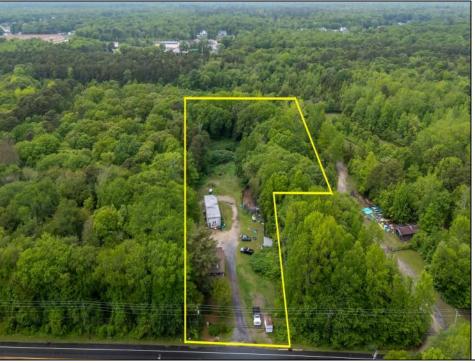

## **COMMENTS**

Partially cleared lot on Rt 9 with plenty of exposure close to rt 147 with a Single family house, workshop and storage buildings on Site. Zoned TB which allows a wide range of businesses that are generally permitted, including retail stores, service businesses, and offices. These zones aim to serve both local residents and potentially a broader area with convenience goods and services. You must do your due diligence and verify with Middle Township for specific zoning restrictions and questions.