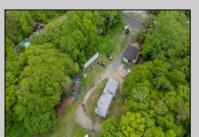

## COMMENTS

Partially cleared lot on Rt 9 with plenty of exposure close to rt 147 with a Single family house, workshop and storage buildings on Site. Zoned TB which allows a wide range of businesses that are generally permitted, including retail stores, service businesses, and offices. These zones aim to serve both local residents and potentially a broader area with convenience goods and services. You must do your due diligence and verify with Middle Township for specific zoning restrictions and questions.