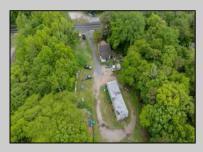

## COMMENTS

Partially cleared lot on Rt 9 with plenty of exposure close to rt 147 with a Single family house, workshop and storage buildings on Site. Zoned TB which allows a wide range of businesses that are generally permitted, including retail stores, service businesses, and offices. These zones aim to serve both local residents and potentially a broader area with convenience goods and services. You must do your due diligence and verify with Middle Township for specific zoning restrictions and questions.