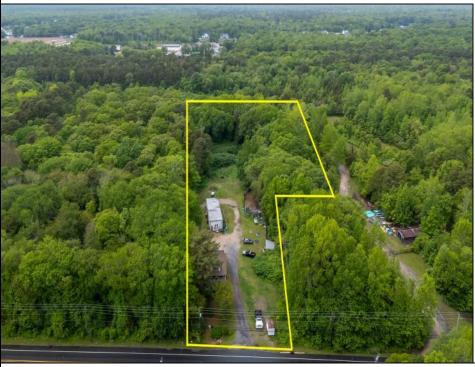

## COMMENTS

Partially cleared lot on Rt 9 with plenty of exposure close to rt 147 with a Single family house, workshop and storage buildings on Site. Zoned TB which allows a wide range of businesses that are generally permitted, including retail stores, service businesses, and offices. These zones aim to serve both local residents and potentially a broader area with convenience goods and services. You must do your due diligence and verify with Middle Township for specific zoning restrictions and questions.