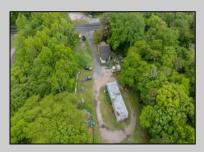

## COMMENTS

Partially cleared lot on Rt 9 with plenty of exposure close to rt 147 with a Single family house, workshop and storage buildings on Site. Zoned TB which allows a wide range of businesses that are generally permitted, including retail stores, service businesses, and offices. These zones aim to serve both local residents and potentially a broader area with convenience goods and services. You must do your due diligence and verify with Middle Township for specific zoning restrictions and questions.