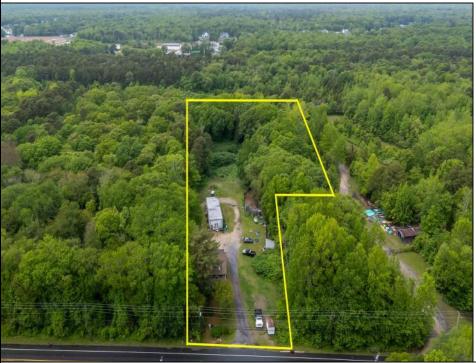

## COMMENTS

Partially cleared lot on Rt 9 with plenty of exposure close to rt 147 with a Single family house, workshop and storage buildings on Site. Zoned TB which allows a wide range of businesses that are generally permitted, including retail stores, service businesses, and offices. These zones aim to serve both local residents and potentially a broader area with convenience goods and services. You must do your due diligence and verify with Middle Township for specific zoning restrictions and questions.