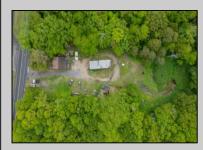

## COMMENTS

Partially cleared lot on Rt 9 with plenty of exposure close to rt 147 with a Single family house, workshop and storage buildings on Site. Zoned TB which allows a wide range of businesses that are generally permitted, including retail stores, service businesses, and offices. These zones aim to serve both local residents and potentially a broader area with convenience goods and services. You must do your due diligence and verify with Middle Township for specific zoning restrictions and questions.