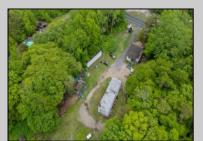

## COMMENTS

Partially cleared lot on Rt 9 with plenty of exposure close to rt 147 with a Single family house, workshop and storage buildings on Site. Zoned TB which allows a wide range of businesses that are generally permitted, including retail stores, service businesses, and offices. These zones aim to serve both local residents and potentially a broader area with convenience goods and services. You must do your due diligence and verify with Middle Township for specific zoning restrictions and questions.