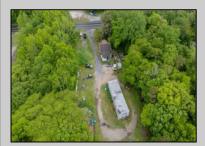

## **COMMENTS**

Partially cleared lot on Rt 9 with plenty of exposure close to rt 147 with a Single family house, workshop and storage buildings on Site. Zoned TB which allows a wide range of businesses that are generally permitted, including retail stores, service businesses, and offices. These zones aim to serve both local residents and potentially a broader area with convenience goods and services. You must do your due diligence and verify with Middle Township for specific zoning restrictions and questions.