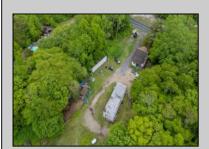

## **COMMENTS**

Partially cleared lot on Rt 9 with plenty of exposure close to rt 147 with a Single family house, workshop and storage buildings on Site. Zoned TB which allows a wide range of businesses that are generally permitted, including retail stores, service businesses, and offices. These zones aim to serve both local residents and potentially a broader area with convenience goods and services. You must do your due diligence and verify with Middle Township for specific zoning restrictions and questions.