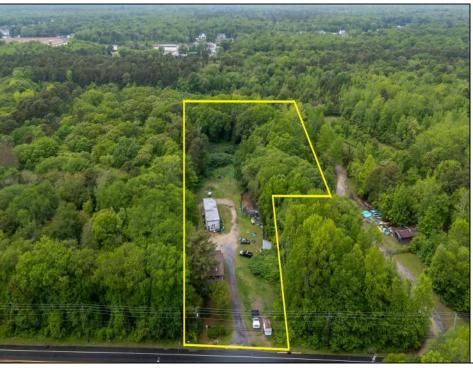

## **COMMENTS**

Partially cleared lot on Rt 9 with plenty of exposure close to rt 147 with a Single family house, workshop and storage buildings on Site. Zoned TB which allows a wide range of businesses that are generally permitted, including retail stores, service businesses, and offices. These zones aim to serve both local residents and potentially a broader area with convenience goods and services. You must do your due diligence and verify with Middle Township for specific zoning restrictions and questions.