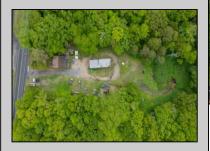

## **COMMENTS**

Partially cleared lot on Rt 9 with plenty of exposure close to rt 147 with a Single family house, workshop and storage buildings on Site. Zoned TB which allows a wide range of businesses that are generally permitted, including retail stores, service businesses, and offices. These zones aim to serve both local residents and potentially a broader area with convenience goods and services. You must do your due diligence and verify with Middle Township for specific zoning restrictions and questions.