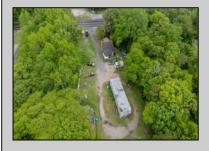

## **COMMENTS**

Partially cleared lot on Rt 9 with plenty of exposure close to rt 147 with a Single family house, workshop and storage buildings on Site. Zoned TB which allows a wide range of businesses that are generally permitted, including retail stores, service businesses, and offices. These zones aim to serve both local residents and potentially a broader area with convenience goods and services. You must do your due diligence and verify with Middle Township for specific zoning restrictions and questions.