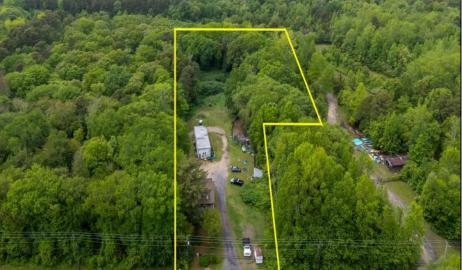

## **COMMENTS**

Partially cleared lot on Rt 9 with plenty of exposure close to rt 147 with a Single family house, workshop and storage buildings on Site. Zoned TB which allows a wide range of businesses that are generally permitted, including retail stores, service businesses, and offices. These zones aim to serve both local residents and potentially a broader area with convenience goods and services. You must do your due diligence and verify with Middle Township for specific zoning restrictions and questions.