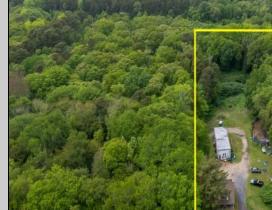

## **COMMENTS**

Partially cleared lot on Rt 9 with plenty of exposure close to rt 147 with a Single family house, workshop and storage buildings on Site. Zoned TB which allows a wide range of businesses that are generally permitted, including retail stores, service businesses, and offices. These zones aim to serve both local residents and potentially a broader area with convenience goods and services. You must do your due diligence and verify with Middle Township for specific zoning restrictions and questions.