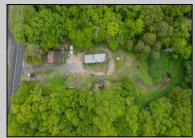

## **COMMENTS**

Partially cleared lot on Rt 9 with plenty of exposure close to rt 147 with a Single family house, workshop and storage buildings on Site. Zoned TB which allows a wide range of businesses that are generally permitted, including retail stores, service businesses, and offices. These zones aim to serve both local residents and potentially a broader area with convenience goods and services. You must do your due diligence and verify with Middle Township for specific zoning restrictions and questions.