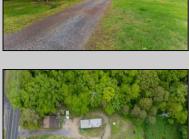

## **COMMENTS**

Partially cleared lot on Rt 9 with plenty of exposure close to rt 147 with a Single family house, workshop and storage buildings on Site. Zoned TB which allows a wide range of businesses that are generally permitted, including retail stores, service businesses, and offices. These zones aim to serve both local residents and potentially a broader area with convenience goods and services. You must do your due diligence and verify with Middle Township for specific zoning restrictions and questions.