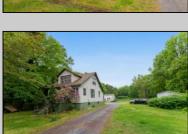

## **COMMENTS**

Partially cleared lot on Rt 9 with plenty of exposure close to rt 147 with a Single family house, workshop and storage buildings on Site. Zoned TB which allows a wide range of businesses that are generally permitted, including retail stores, service businesses, and offices. These zones aim to serve both local residents and potentially a broader area with convenience goods and services. You must do your due diligence and verify with Middle Township for specific zoning restrictions and questions.