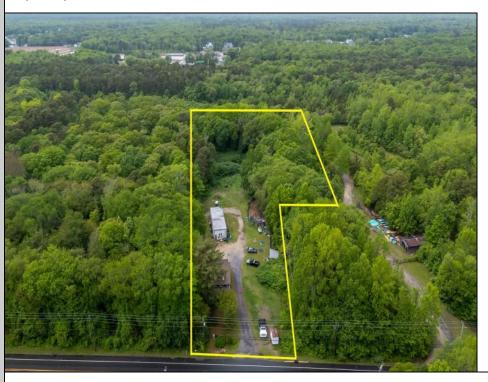

## **COMMENTS**

Partially cleared lot on Rt 9 with plenty of exposure close to rt 147 with a Single family house, workshop and storage buildings on Site. Zoned TB which allows a wide range of businesses that are generally permitted, including retail stores, service businesses, and offices. These zones aim to serve both local residents and potentially a broader area with convenience goods and services. You must do your due diligence and verify with Middle Township for specific zoning restrictions and questions.